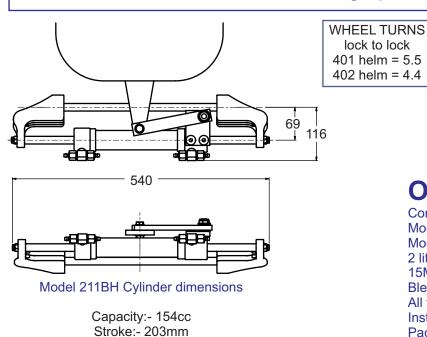

## Model 401 and 402 Helm pump dimensions

Model 401 Capacity:-28cc/rev Model 402 Capacity:-35cc/rev

In-built Lock valve

Maximum working pressure:- 1000psi Absolute maximum pressure:- 1500psi

Weight: - 5Kg