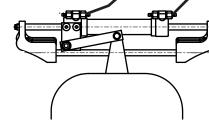

See also optional helm choices for front-mount and tilting helms for this kit

**OBKIT1** Complete Kit comprises:-Model 401 Helm Model 211BH cylinder 2 litres ULTRA-15 fluid 15Mtrs 3/8" OD Nylon tubing Bleeding Kit All fittings Installation Manual

Packed weight 15Kg

SIMPLE INSTALLATION TO ANY OUTBOARD\*\* See steering circuits for multiple outboards and catamaran installation options.

\*\*For some model Honda and other 4-strokes the 211BH-Honda version is required to avoid interference on motor cowling.