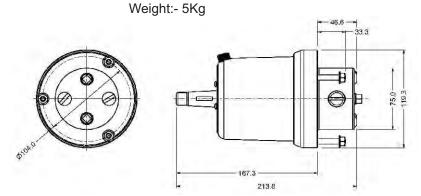

## Model 401 and 402 Helm pump dimensions

Model 401 Capacity:-28cc/rev Model 402 Capacity:-35cc/rev

In-built Lock valve

Maximum working pressure:- 1000psi Absolute maximum pressure:- 1500psi

Weight: - 5Kg