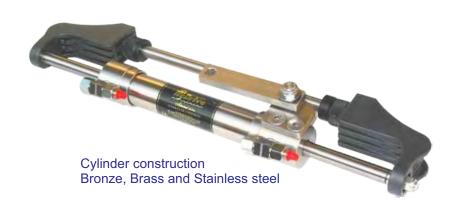

See also optional helm choices for front-mount and tilting helms for this kit

**OBKIT1** Complete Kit comprises:-Model 401 Helm Model 211BH cylinder 2 litres ULTRA-15 fluid 15Mtrs 3/8" OD Nylon tubing Bleeding Kit All fittings Installation Manual