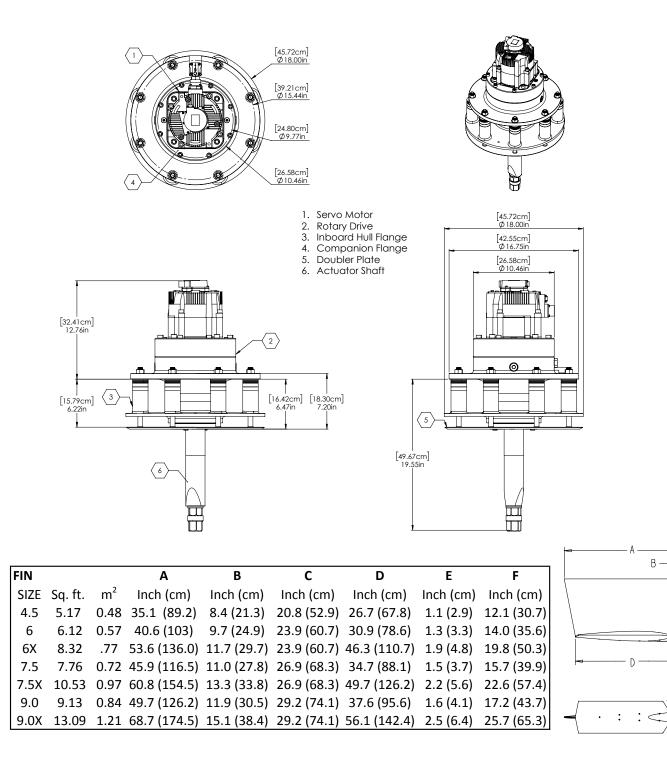

### **DIGITAL ELECTRIC STABILIZER**

2450)

Powered by TRACLink<sup>™</sup>, our fully-integrated control system.

The eTRAC Electric Stabilizer system uses a unique, electric motor powered, rotational drive system in lieu of a hydraulic actuator. This simple rotational drive is the backbone of TRAC's superior electric stabilizer design. All operational functionality is powered by our user friendly new TRACLink control system.

The eTRAC Electric Stabilizer offers an AC electric alternative to hydraulic stabilizers. TRAC's electric stabilizer actuators are ideally suited for vessels where major electric equipment is being fitted including AC electric thrusters and AC electric windlasses. In place of a complete hydraulic system is a central power-controller that can be easily mounted where space permits and environmental needs are met. The actuator rotational design provides excellent reliability with reduced noise and maintenance requirements over reciprocating methods of stabilizer actuation.

TRAC's computer-optimized Fin and optional Winglet generate 20% more anti-roll force and 10% less tip vortex drag than conventional fins.