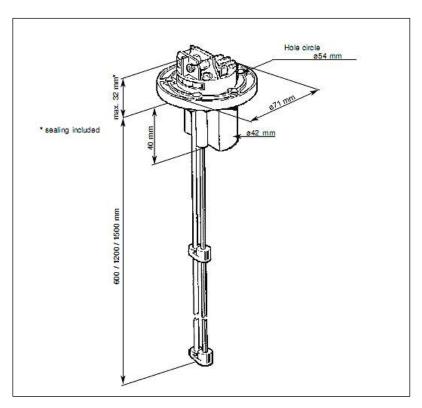

## 3.3.1 Fresh Water Level Sensor

## Dimensions of sensor (mm):

| Part number | Tank height   |
|-------------|---------------|
| N02-240-402 | 80 to 600mm   |
| N02-240-404 | 600 to 1200mm |
| N02-240-406 | 1200 1500mm   |
| N05-001-370 | Flange        |

| Technical data         |                |
|------------------------|----------------|
| Capacitive sensor:     | output 4-20mA  |
| For tank height:       | 80 to 1500 mm  |
| Operating voltage:     | da 6V a 24V    |
| Operating temperature: | -30°C a +70°C  |
| Fitting flange:        | 5 holes Ø 54mm |