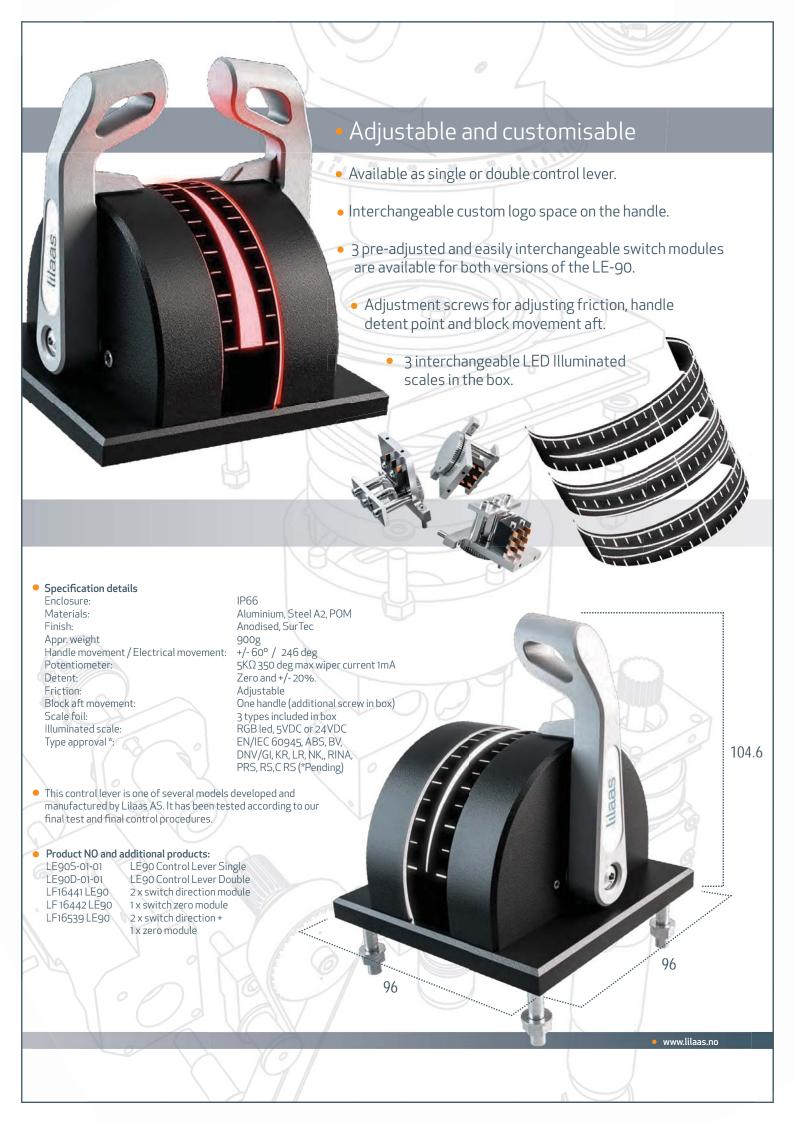

## Quality Control lever

- High quality Low cost! Single or double lever.
- LED-illuminated interchangeable scales in the box. (5v or 24v)
- Space saving! Flush mounted, no parts under the plate.
- Snap on single/double switches available as option.
- Adjustable brakes and detents.
- Interchangeable single, double and triple switch modules.
- Single or double lever.
- 5KΩ potentiometer.
- Detent in zero and 20% included.
- Mechanical movement +/- 60 degree.
- Adjustable friction.
- Block aft option. (additional screw in the box)
- Illuminated LED scale