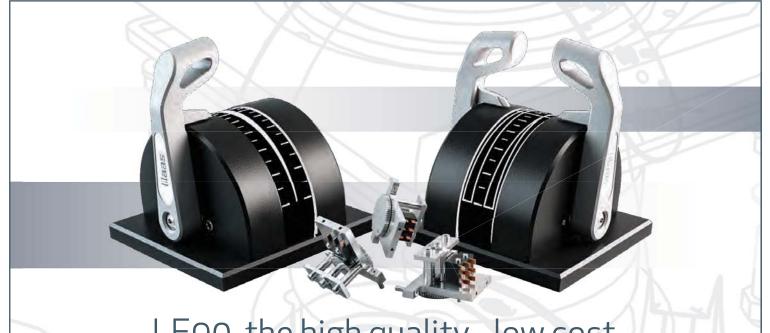

## LE90, the high quality - low cost all-in-one thruster and propulsion lever

No need for dedicated thruster/propulsion, FWD or AFT levers, LE90 covers it all. Flush mounted with adjustable brakes and detents.

## Quality Control lever

- High quality Low cost! Single or double lever.
- LED-illuminated interchangeable scales in the box. (5v or 24v)
- Space saving! Flush mounted, no parts under the plate.
- Snap on single/double switches available as option.
- Adjustable brakes and detents.
- Interchangeable single, double and triple switch modules.
- Single or double lever.
- 5KΩ potentiometer.
- Detent in zero and 20% included.
- Mechanical movement +/- 60 degree.
- Adjustable friction.
- Block aft option. (additional screw in the box)
- Illuminated LED scale