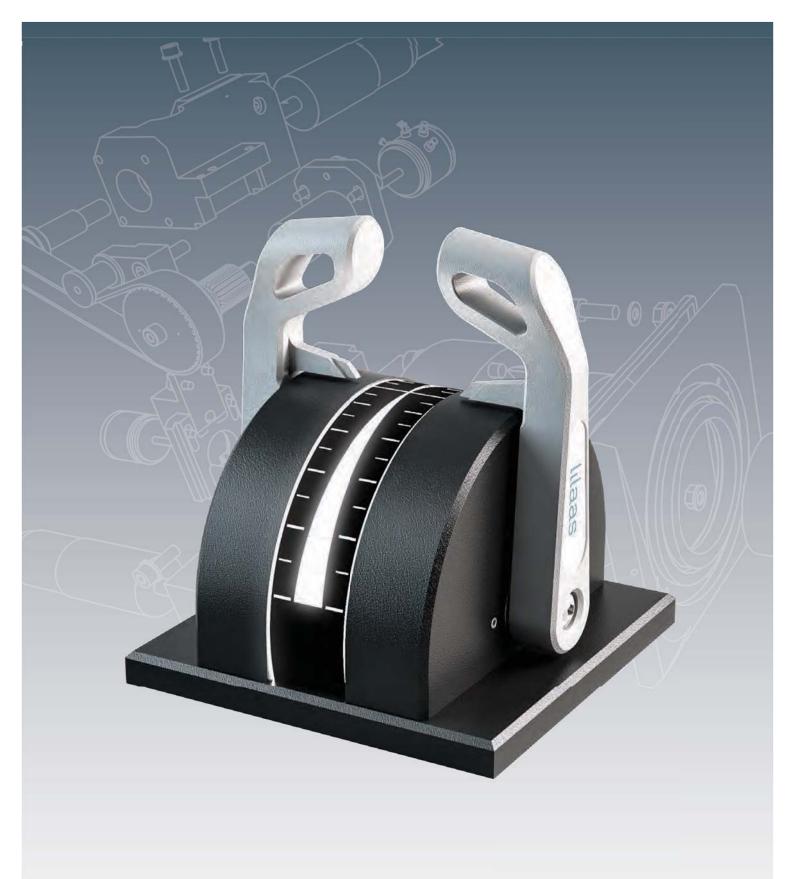

LE90 Control Lever

lilaas

## LE90, the high quality - low cost all-in-one thruster and propulsion lever

No need for dedicated thruster/propulsion, FWD or AFT levers, LE90 covers it all. Flush mounted with adjustable brakes and detents.

## Quality Control lever

- High quality Low cost! Single or double lever.
- LED-illuminated interchangeable scales in the box. (5v or 24v)
- Space saving! Flush mounted, no parts under the plate.
- Snap on single/double switches available as option.
- Adjustable brakes and detents.
- Interchangeable single, double and triple switch modules.
- Single or double lever.
- 5KΩ potentiometer.
- Detent in zero and 20% included.
- Mechanical movement +/- 60 degree.
- Adjustable friction.
- Block aft option. (additional screw in the box)
- Illuminated LED scale